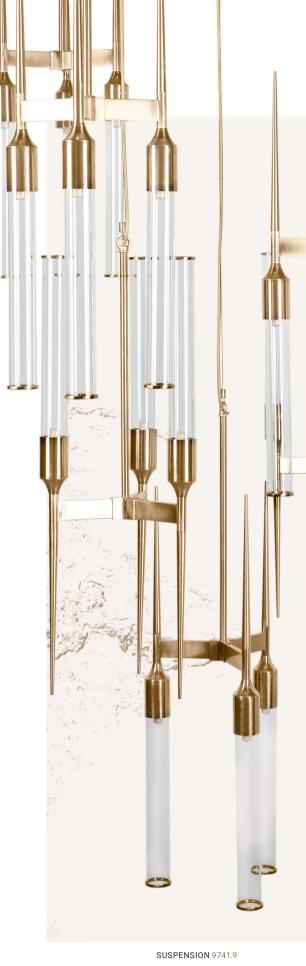

DIMENSIONS: H.180CM - Ø.120CM (EACH PENDANT H.65CM - Ø.28CM) WEIGHT: NET 70KG BULBS: 27X G9 (MAX 28W) MATERIAL: BRASS & GLASS