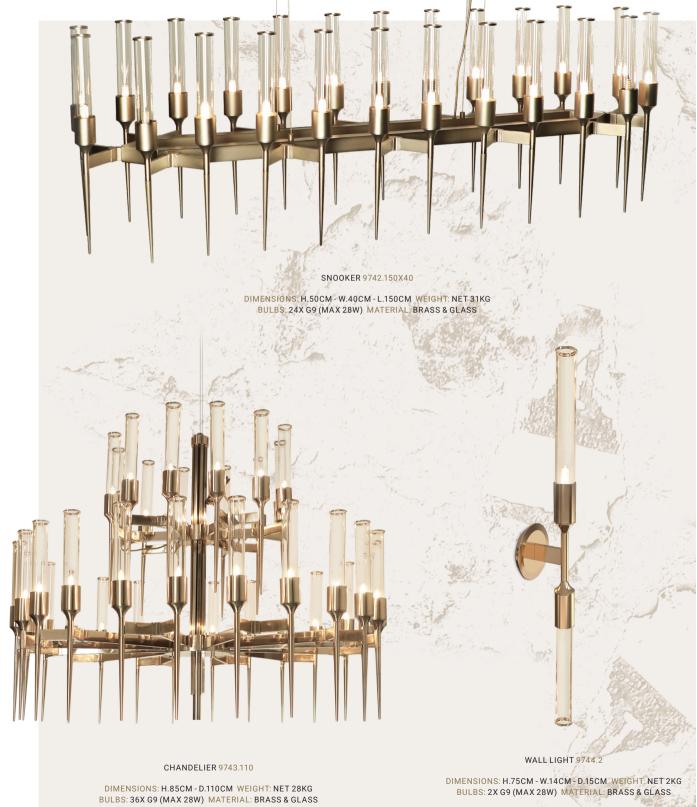

## Cielo

Feel the powerful energy of this suspension which brass elements complement the refinement of the interior and permit to reveal a new meaning of beauty. Simplicity, smooth textures, and clean glass lines help define this contemporary lighting design as the signature collection fitting to the most exquisite decors.