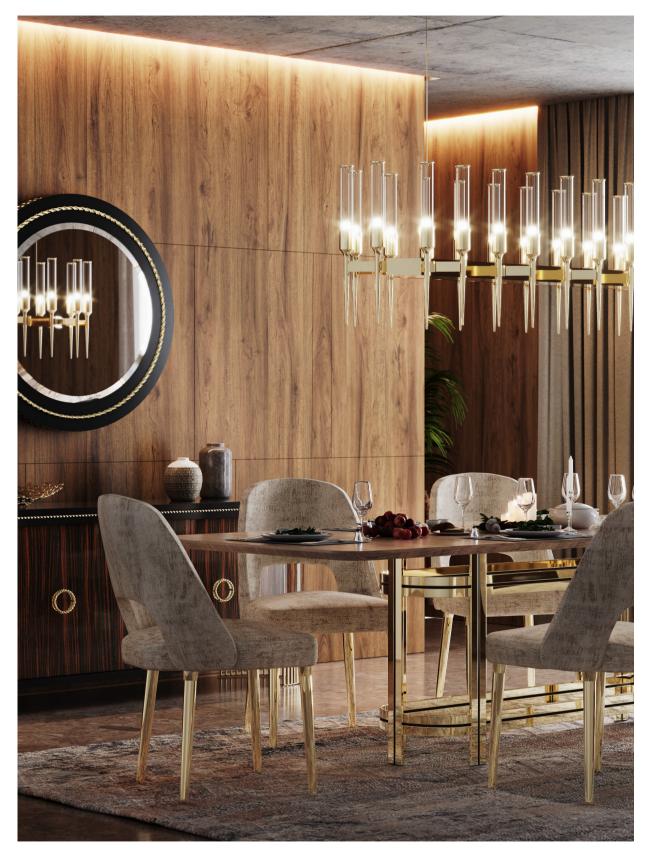

ALSO FEATURED BY CASTRO: NAUTILUS MIRROR & SIDEBOARD | ANNA CHAIR

CHECK MORE PROJECTS WITH THE FEATURED DESIGN FROM PAGE: 168

SUSPENSION | PENDANT | SNOOKER | CHANDELIER | WALL