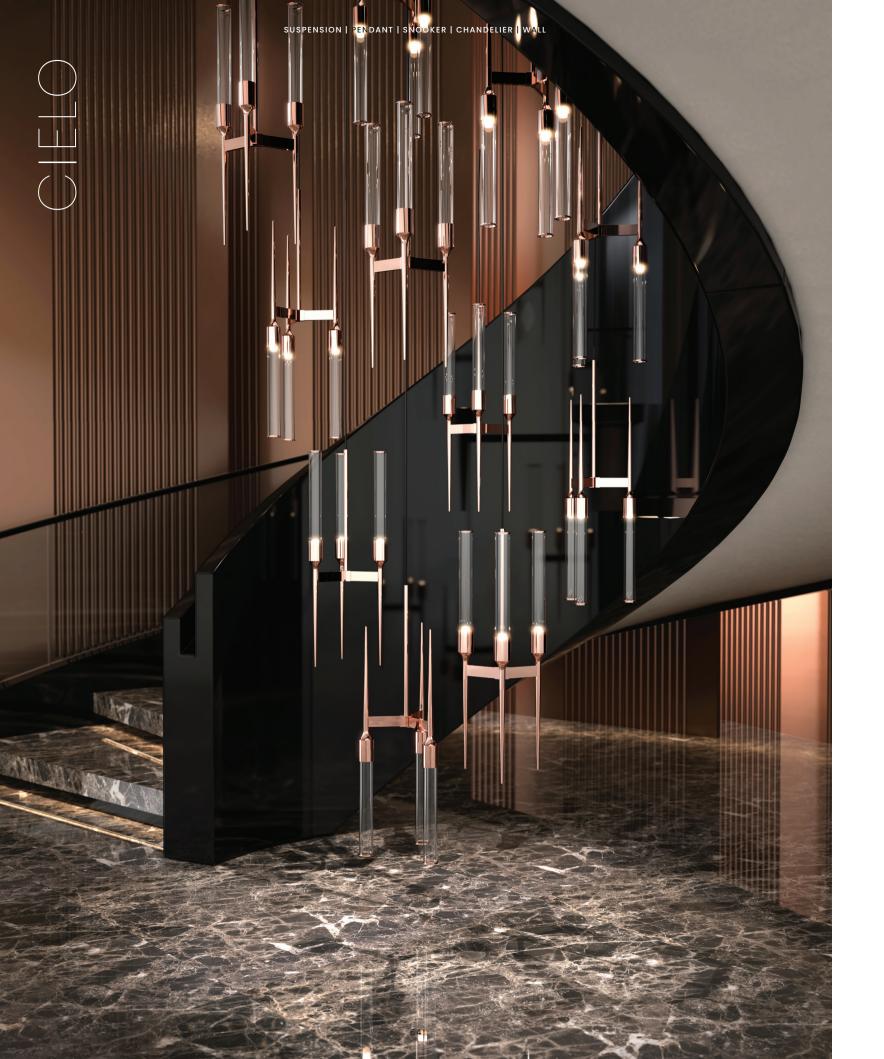

## Cielo

Feel the powerful energy of this suspension which brass elements complement the refinement of the interior and permit to reveal a new meaning of beauty. Simplicity, smooth textures, and clean glass lines help define this contemporary lighting design as the signature collection fitting to the most exquisite decors.

ALSO FEATURED BY CASTRO: NAUTILUS MIRROR & SIDEBOARD | ANNA CHAIR

CHECK MORE PROJECTS WITH THE FEATURED DESIGN FROM PAGE: 168

SUSPENSION | PENDANT | SNOOKER | CHANDELIER | WALL