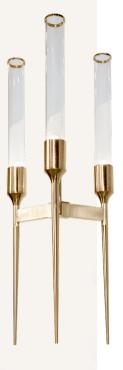

## ALSO AVAILABLE

-

-

PENDANT 9740.1

DIMENSIONS: H.65CM - Ø.29CM WEIGHT: NET 5KG BULBS: 3X G9 (MAX 28W) MATERIAL: BRASS & GLASS

Stat Reality